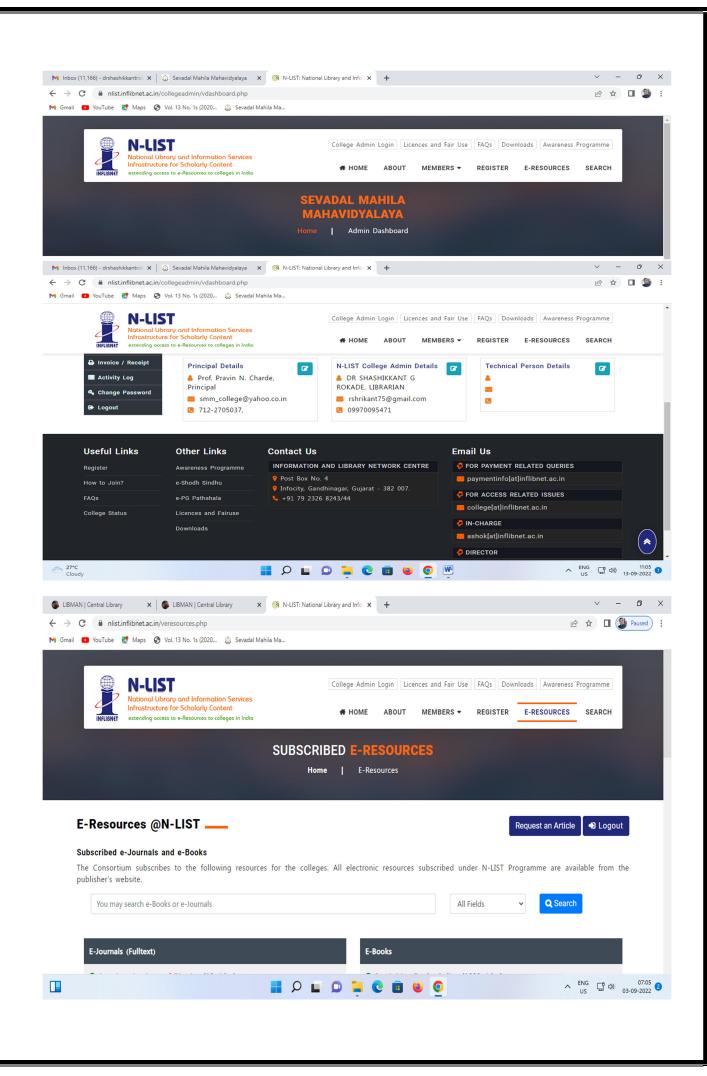

## **INFRASTRUCTURE AND LEARNING RESOURCES**

4.2.1 Library is automated using Integrated Library Management System (ILMS), subscription to eresources, amount spent on purchase of books, journals and per day usage of library.