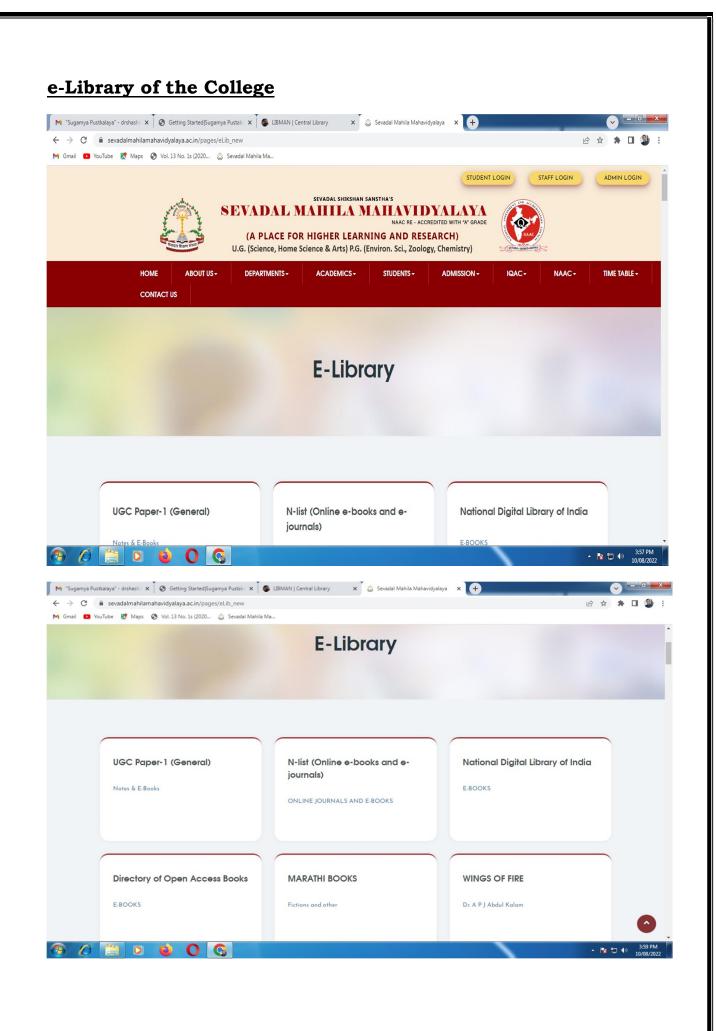

l.com             | Student            | 8  | 2020 | 1  | 1  |
| Mrunal. S. Mathurkar          | msmathurkar@gmail.com           | Student            | 8  | 2020 | 1  | 1  |
| Ms.Rohini Vaidya              | Rohinivaidya2017@gmail.com      | Student            | 8  | 2020 | 2  | 4  |
| Roshani Naresh Bhure          | roshanibhure81@gmail.com        | Student            | 8  | 2020 | 1  | 2  |
| Shriya Gajbhiye               | Shreya22112708@gmail.com        | Student            | 8  | 2020 | 1  | 1  |
| Ms.Titiksha Moon              | Titikshamoon49@gmail.com        | Student            | 8  | 2020 | 1  | 1  |
| Ms. Vishakha Dhage            | vishakhaashtankar1998@gmail.com | Student            | 8  | 2020 | 1  | 1  |



Principal Sevadal Mahila Mahavidyalaya Umrer Road, Nagpur-9.

Lafz







## Books & Journals Purchase Statistics (2016-2022)

## Central Library Books and other subscriptions purchase statistics report

| Sr.<br>No. | Academic<br>Year | Books<br>Purchase<br>Amount | Journals<br>Subscription<br>Amount | N-list<br>Subscription<br>Amount | Total Amount |
|------------|------------------|-----------------------------|------------------------------------|----------------------------------|--------------|
| 01         | 2016-17          | 7,450=00                    | 52,010=00                          | 5,000=00                         | 64,460=00    |
| 02         | 2017-18          | 39,070=00                   | 54,660=00                          | 5,900=00                         | 99,630=00    |
| 03         | 2018-19          | 54,987=00